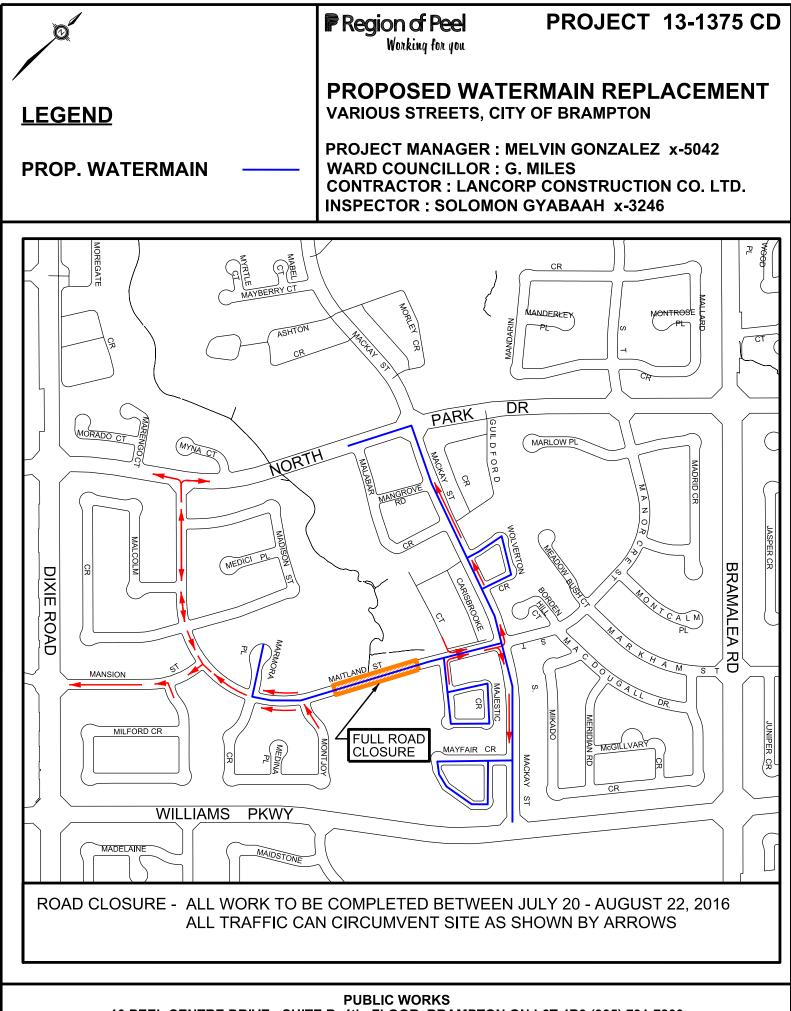

### MAITLAND STREET FROM EAST OF MONTJOY CRESCENT TO WEST OF MAJESTIC CRESCENT JULY 20, 2016 – AUGUST 22, 2016

#### Work to be done:

• Installation of watermain along Maitland Street and across Maitland Creek.

#### **Traffic impact:**

- Road closure of Maitland Street from east of Montjoy Crescent to west of Majestic Crescent.
- Residents living west of the road closure, please use Dixie Road or North Park Drive to avoid the construction zone as shown on the attached map.
- Residents living east of the road closure, please use MacKay Street to avoid the construction zone as shown on the attached map.