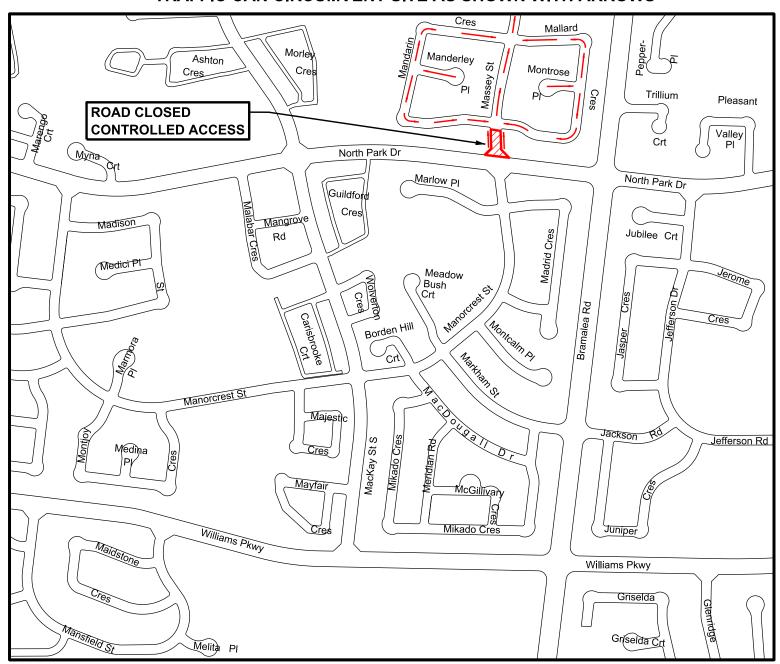

### NORTH PARK DRIVE AT MANORCREST STREET/MASSEY STREET JUNE 1 - JUNE 3, 2016

#### Stage 2 - Crossing of the Westbound Lanes of North Park Drive

- North Park Drive will be restricted to two lanes, one lane of traffic in each direction;
- Road closure of Massey Street from Mallard Crescent/Mandarin Crescent to North Park
   Drive Residents living within the closure of Massey Street are asked to travel north
   towards Mackay Street;
- No access to North Park Drive from Massey Street and vice versa;
- Manorcrest Street will remain open at all times during this stage;
- At the completion of this stage, all trenches stall be restored with asphalt;
- Signs will be placed to direct traffic through the construction zone.