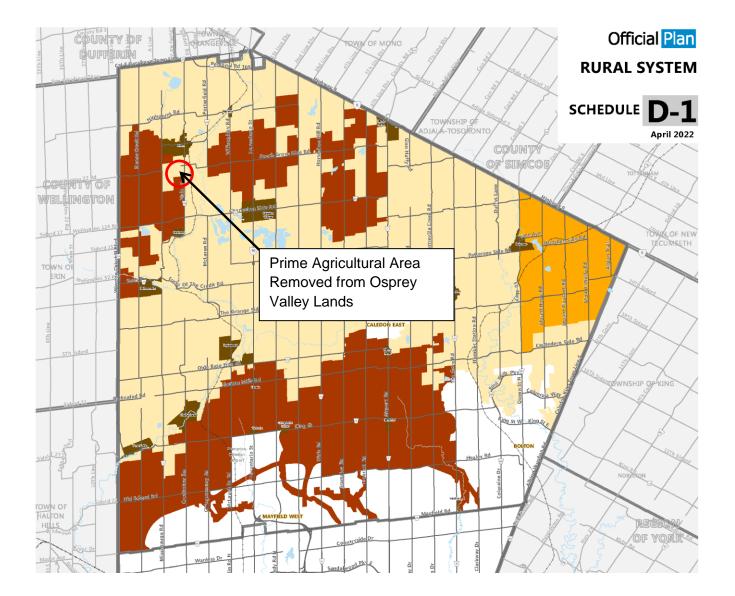

## Appendix IV – Additional Requested Information Regarding the New Region of Peel Official Plan

Prime Agricultural Area Referred Items Mapping Implications

Referred Item I – Consider removal of 39 hectares of Prime Agricultural Area within the Greenbelt Plan Area on the Osprey Valley lands