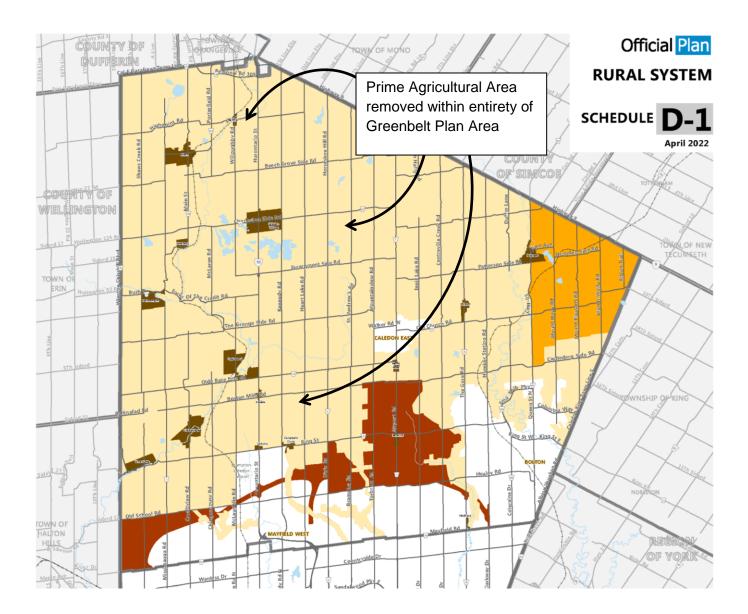

Referred Item II – Consider removal of 14,436 hectares of Prime Agricultural Area within entirety of the Greenbelt Plan Area in Peel