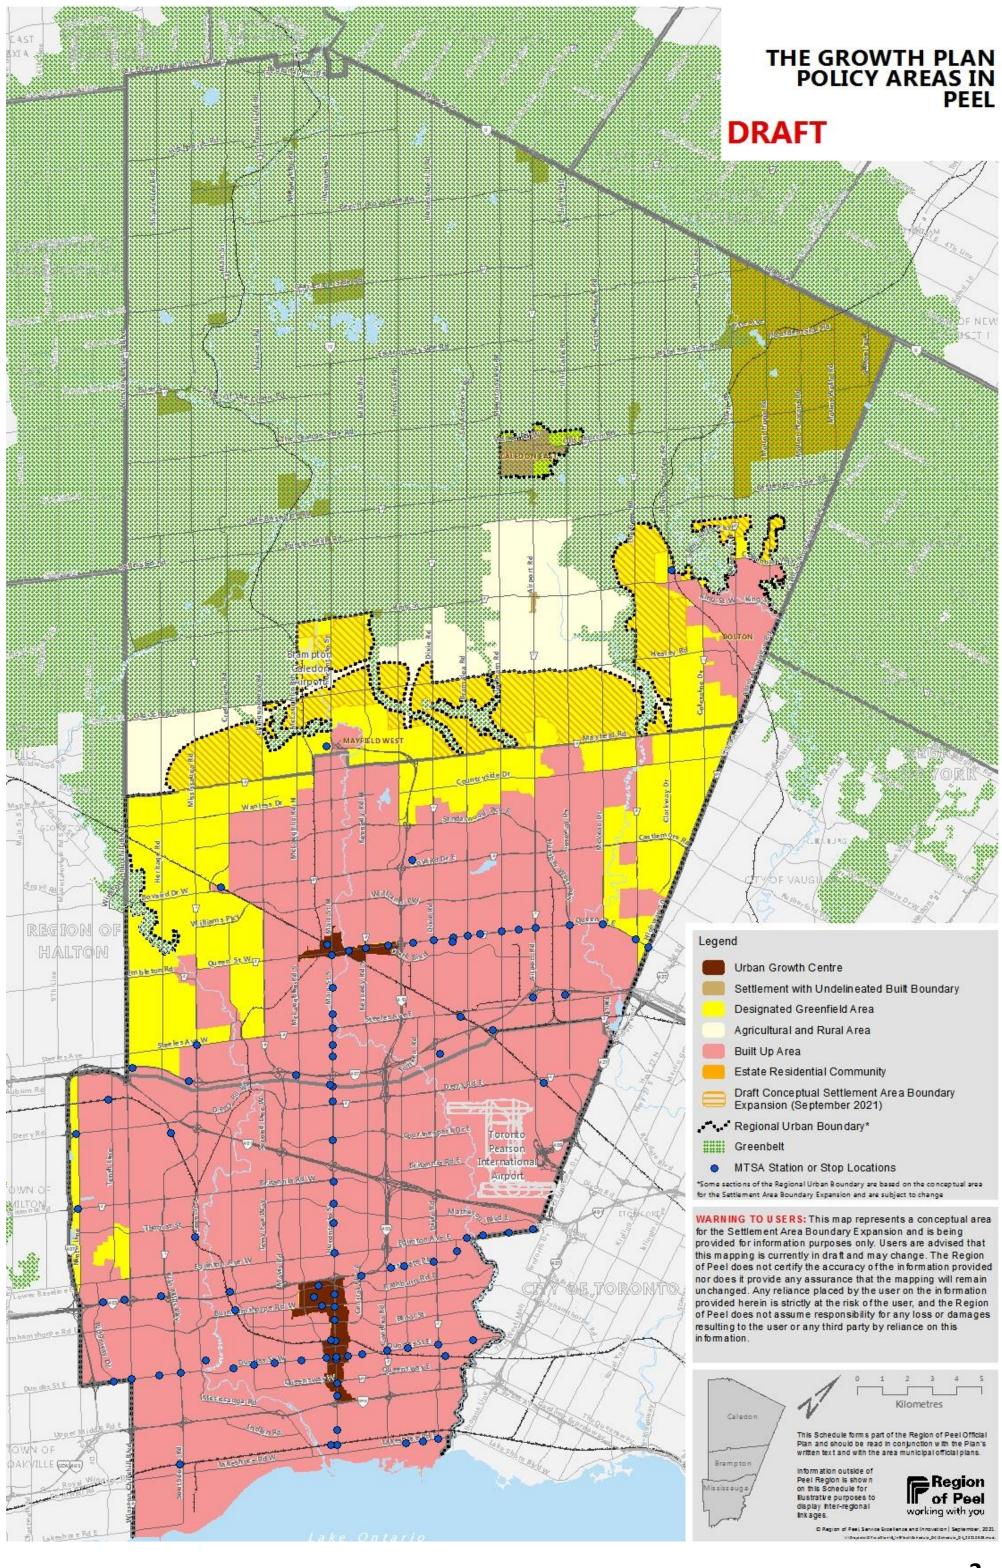

## 3. The Growth Plan Policy Area in Peel with Major Transit Station Areas

(Reference to presentation slides 14, 24, 26, 28, 30, 32 & 34)

|  | The Growth Plan Policy Area in Peel | 3 |
|--|-------------------------------------|---|
|--|-------------------------------------|---|