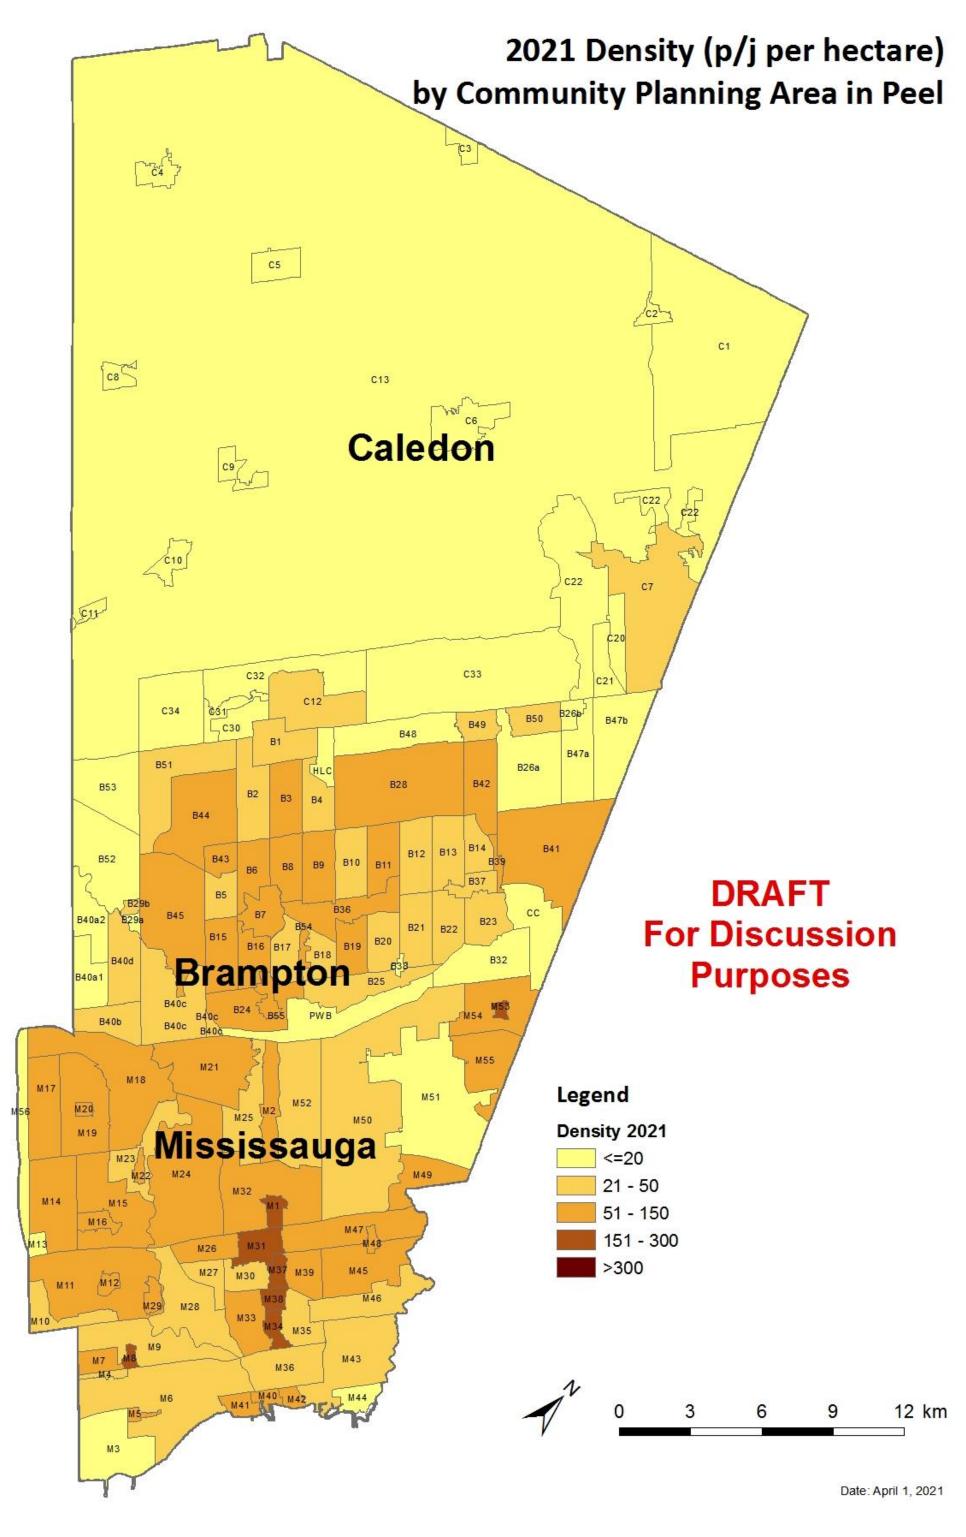

### 4. 2021 vs. 2051 by Community Planning Areas in Peel (Reference to presentation slide 19)

| 2021 Density by Community Planning Areas in Peel | 4 |
|--------------------------------------------------|---|
| 2051 Density by Community Planning Areas in Peel | 5 |