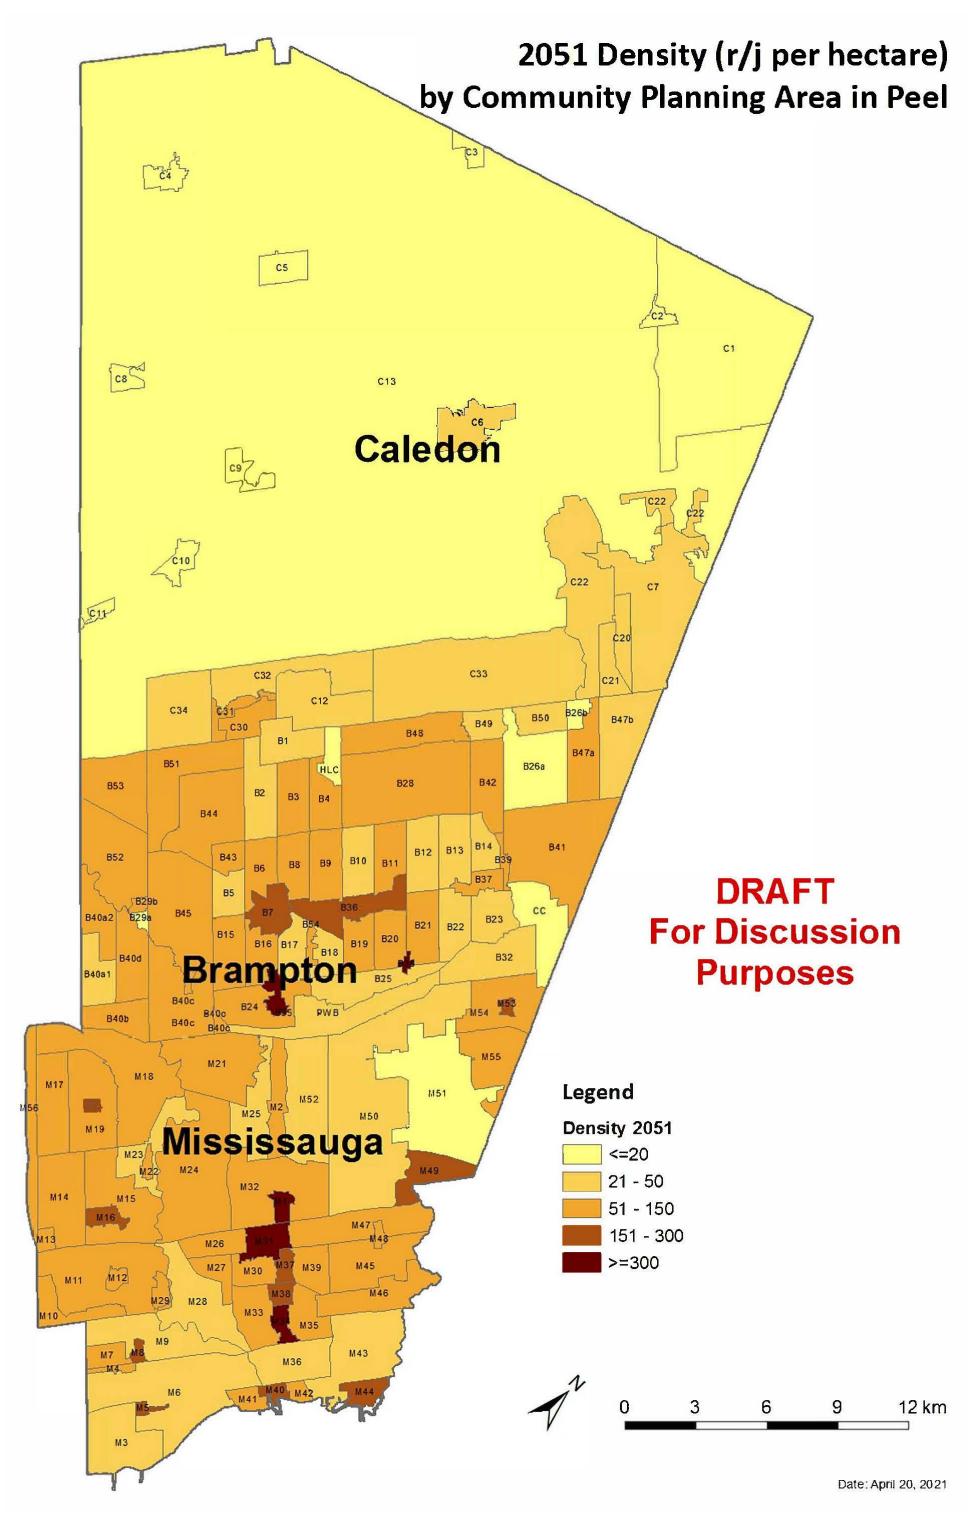

### 4. 2021 vs. 2051 by Community Planning Areas in Peel (Reference to presentation slide 19)

| 2021 Density by Community Planning Areas in Peel | 4 |
|--------------------------------------------------|---|
| 2051 Density by Community Planning Areas in Peel | 5 |