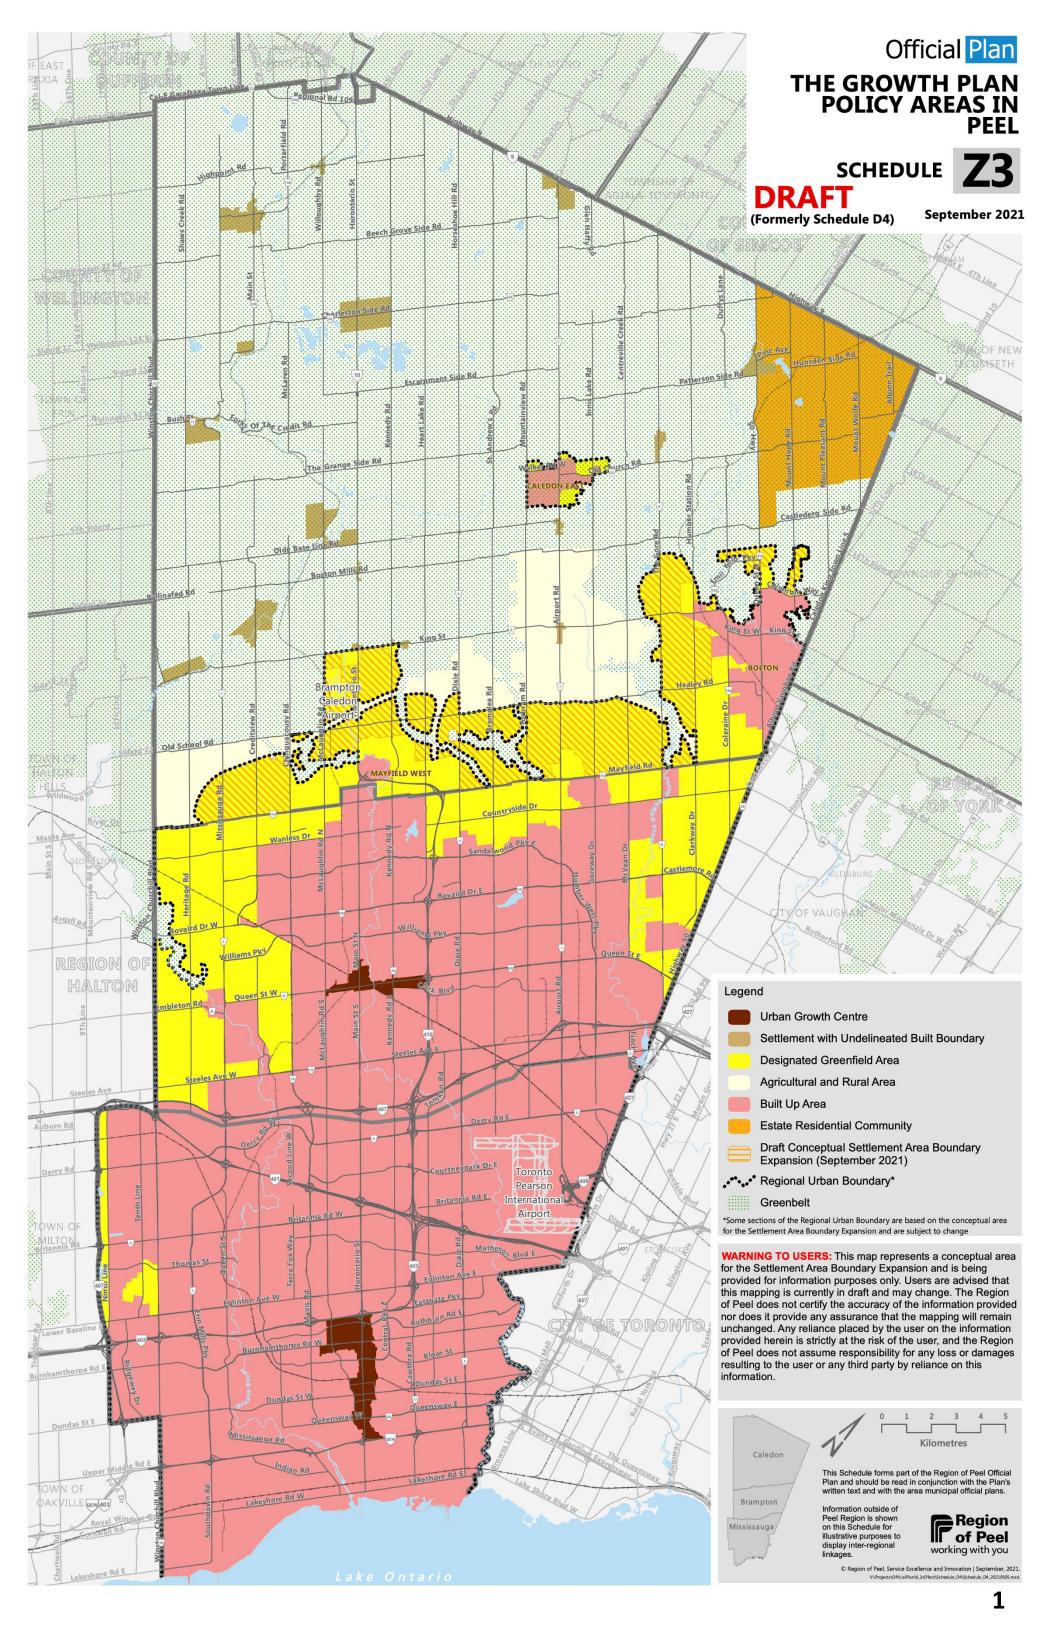

#### 1. The Growth Plan Policy Area in Peel

(Reference to presentation slides 6, 13 & 17)

| Schedule Z3 | The Growth Plan Policy Area in Peel | 1 |
|-------------|-------------------------------------|---|
|-------------|-------------------------------------|---|