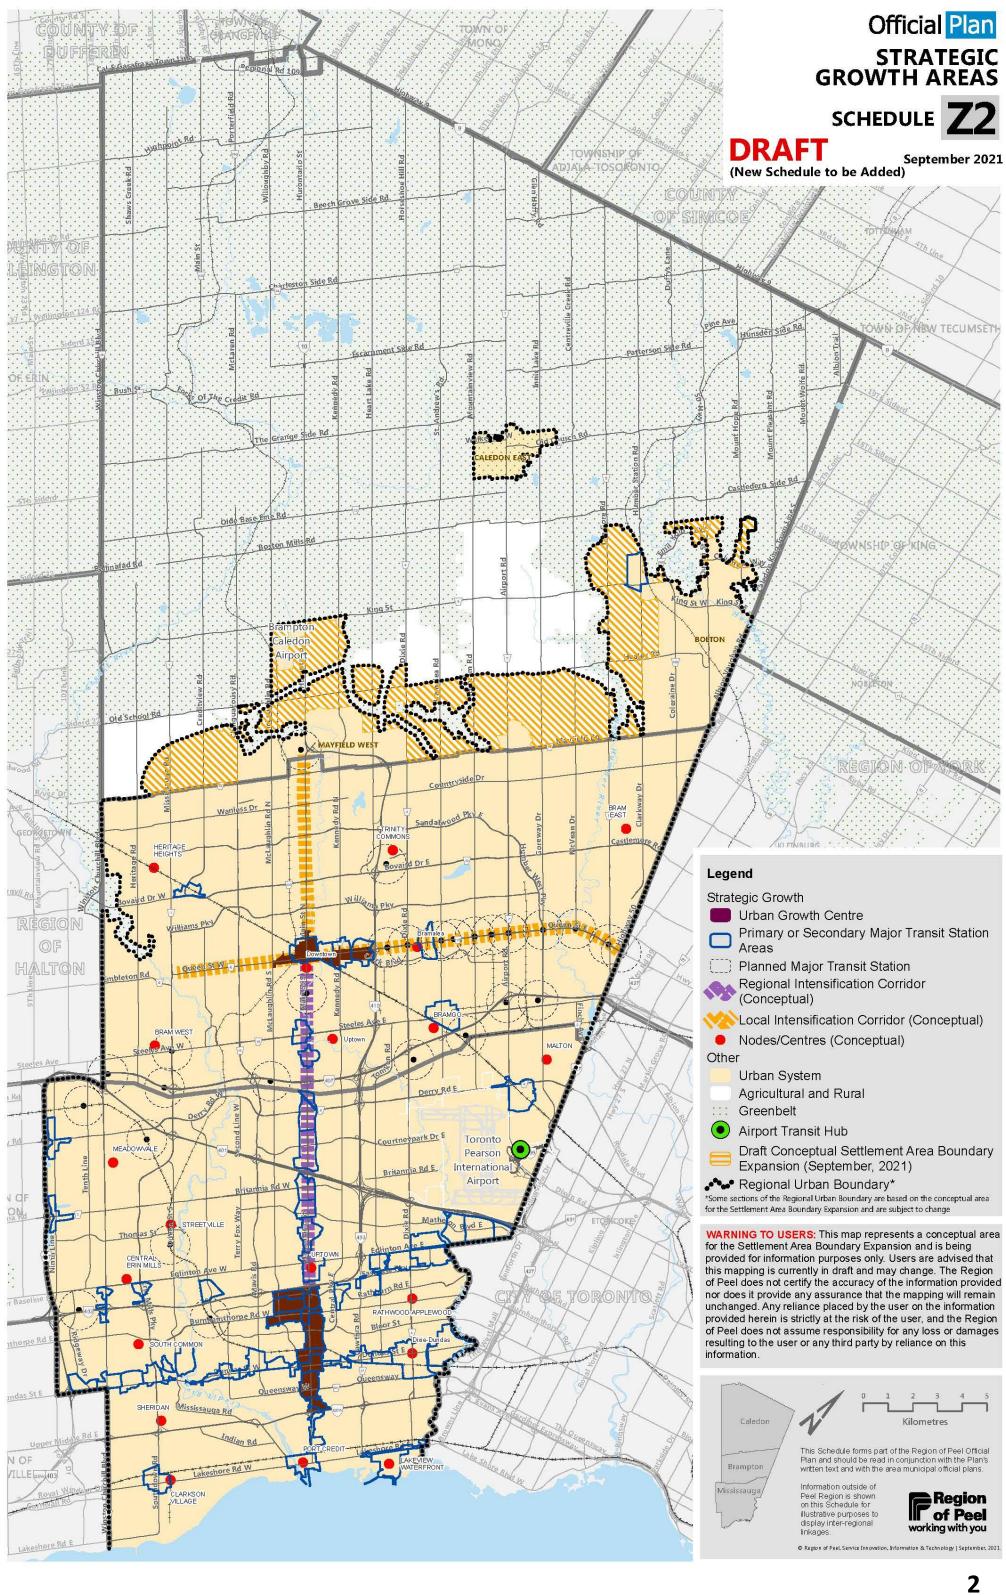

#### 2. Strategic Growth Areas

(Reference to presentation slides 11, 12, 16 & 18)

| Schedule Z2 | Strategic Growth Areas | 2 |
|-------------|------------------------|---|
|-------------|------------------------|---|