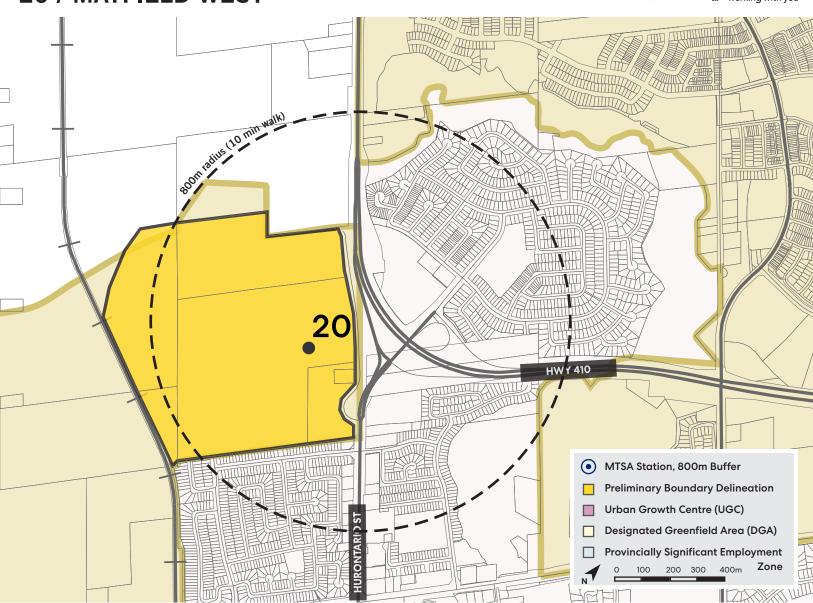

**20 / MAYFIELD WEST** 

APRIL 16, 2020

| MTSA Preliminary Boundary Delineation                         |        |  |  |  |  |
|---------------------------------------------------------------|--------|--|--|--|--|
| Area (ha)                                                     | 71     |  |  |  |  |
| Population                                                    | 9      |  |  |  |  |
| Employment                                                    | 1      |  |  |  |  |
| Total Density (ppj/ha)                                        | 0.1    |  |  |  |  |
| Additional People and Jobs to<br>Achieve Target Density (ppj) | 10,700 |  |  |  |  |
| MTSA 800m Radius 🔘                                            |        |  |  |  |  |
| Area (ha)                                                     | 201    |  |  |  |  |
| Population                                                    | 2,119  |  |  |  |  |
| Employment                                                    | 324    |  |  |  |  |
| Total Density (ppj/ha)                                        | 12.2   |  |  |  |  |

| Station:<br>Municipality:<br>Corridor: | The Gore<br>Town of Caledon<br>Transit Hub |                                                                                                                                                | Corridor Type:<br>Combined Station:<br>Target Density:                                                | Other Transit Corridor<br>n/a<br>150 ppj/ha |  |
|----------------------------------------|--------------------------------------------|------------------------------------------------------------------------------------------------------------------------------------------------|-------------------------------------------------------------------------------------------------------|---------------------------------------------|--|
| ANALYTICAL LE                          | NS                                         | Marke                                                                                                                                          | t Push                                                                                                |                                             |  |
| MOBILITY                               | See See                                    |                                                                                                                                                | <ul><li>Hurontario St bus station BRT</li><li>Limited pedestrian and cyclist infrastructure</li></ul> |                                             |  |
| MARKET AND<br>GROWTH<br>POTENTIAL      |                                            | <ul> <li>High availability of vacant land</li> <li>Moderate development pipeline activity</li> <li>Limited parcels for optimization</li> </ul> |                                                                                                       |                                             |  |
| LAND USE AND<br>BUILT FORM             |                                            | Low dependence                                                                                                                                 | Low flood risk<br>Low density residential neighbourhood<br>Designated Greenfield Area                 |                                             |  |
| COMMUNITY<br>CONSIDERATIO              | NS to                                      |                                                                                                                                                | on Fire Station<br>nity to recreational an                                                            | d community facilities                      |  |