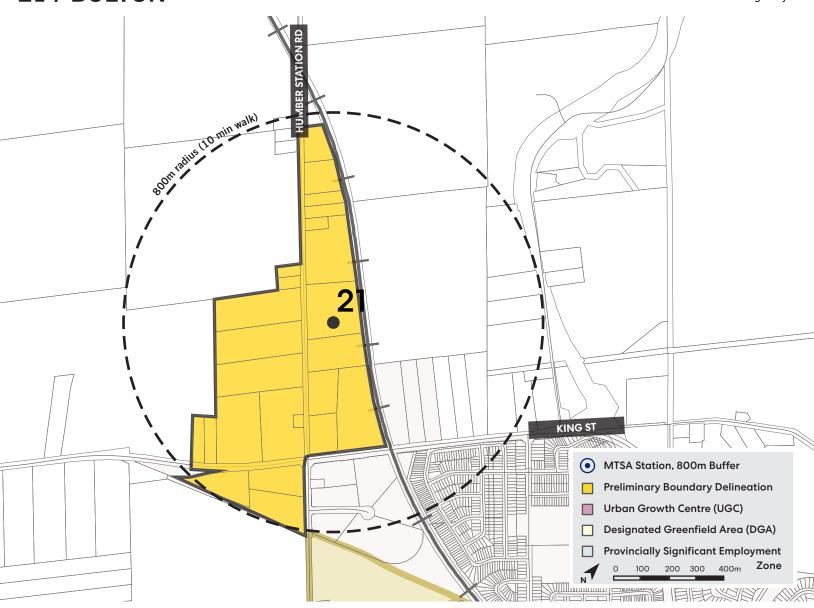

## 21 / BOLTON

| MTSA Preliminary Boundary Delineation                         |       |  |  |  |
|---------------------------------------------------------------|-------|--|--|--|
| Area (ha)                                                     | 57    |  |  |  |
| Population                                                    | 565   |  |  |  |
| Employment                                                    | 77    |  |  |  |
| Total Density (ppj/ha)                                        | 11.3  |  |  |  |
| Additional People and Jobs to<br>Achieve Target Density (ppj) | 7,900 |  |  |  |
| MTSA 800m Radius 🔘                                            |       |  |  |  |
| Area (ha)                                                     | 201   |  |  |  |
| Population                                                    | 1,440 |  |  |  |
| Employment                                                    | 187   |  |  |  |
| Total Density (ppj/ha)                                        | 8.1   |  |  |  |

| Station:<br>Municipality:<br>Corridor: | Bolton<br>Town of Caledon<br>Future GO Train |                                                                                                                                                | Corridor Type:<br>Combined Station<br>Target Density: | Other Transit Corridor<br>: n/a<br>150 ppj/ha |  |
|----------------------------------------|----------------------------------------------|------------------------------------------------------------------------------------------------------------------------------------------------|-------------------------------------------------------|-----------------------------------------------|--|
| ANALYTICAL LENS • Lin                  |                                              | • Limit                                                                                                                                        | imited Potential                                      |                                               |  |
| MOBILITY                               | A RECO                                       | <ul><li>Limited pedestrian and cyclist infrastructure</li><li>Little to no potential for mobility improvements</li></ul>                       |                                                       |                                               |  |
| MARKET AND<br>GROWTH<br>POTENTIAL      |                                              | <ul> <li>Limited availability of vacant land</li> <li>No development pipeline activity</li> <li>Limited parcels for intensification</li> </ul> |                                                       |                                               |  |
| LAND USE AND<br>BUILT FORM             |                                              | <ul> <li>Low flood risk</li> <li>Partially within the Bolton Built-Up Area</li> <li>Partially outside of the Bolton Settlement Area</li> </ul> |                                                       |                                               |  |
| COMMUNITY<br>CONSIDERATION             |                                              |                                                                                                                                                | ed community facilit<br>ed sports and recreat         |                                               |  |