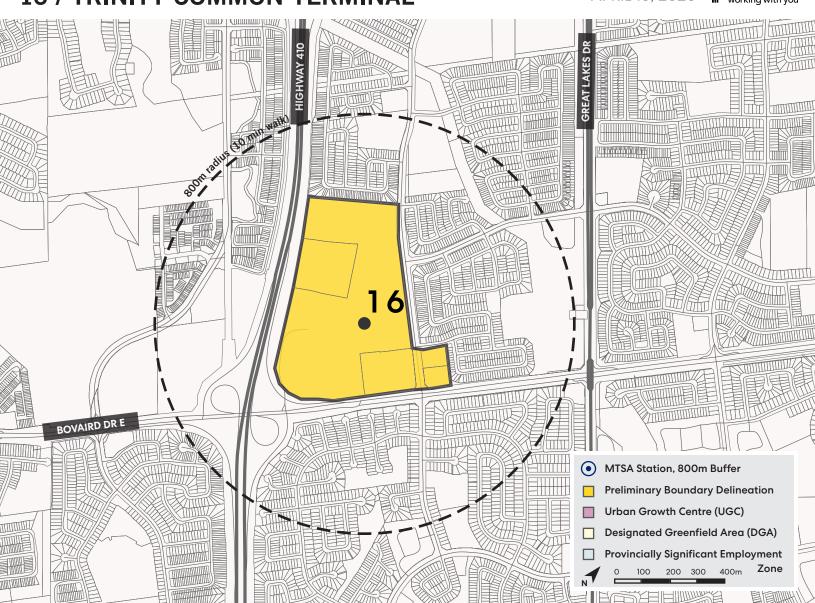

APRIL 16, 2020

Region of Peel working with you

| MTSA Preliminary Boundary Delineation                         |       |  |  |  |
|---------------------------------------------------------------|-------|--|--|--|
| Area (ha)                                                     | 34    |  |  |  |
| Population                                                    | 1,193 |  |  |  |
| Employment                                                    | 452   |  |  |  |
| Total Density (ppj/ha)                                        | 48.1  |  |  |  |
| Additional People and Jobs to<br>Achieve Target Density (ppj) | 3,500 |  |  |  |
| MTSA 800m Radius                                              |       |  |  |  |
| Area (ha)                                                     | 201   |  |  |  |
| Population                                                    | 6,477 |  |  |  |
| Employment                                                    | 1,596 |  |  |  |
| Total Density (ppj/ha)                                        | 40.2  |  |  |  |
|                                                               |       |  |  |  |

| Station:<br>Municipality:<br>Corridor: | Trinity Common<br>City of Brampton<br>Transit Hub |                                                                                                                                                     | Corridor Type:<br>Combined Station:<br>Target Density:                  | Other Transit Corridor<br>n/a<br>150 ppj/ha |  |
|----------------------------------------|---------------------------------------------------|-----------------------------------------------------------------------------------------------------------------------------------------------------|-------------------------------------------------------------------------|---------------------------------------------|--|
| ANALYTICAL LEI                         | NS                                                | • Station                                                                                                                                           | n Ready                                                                 |                                             |  |
| MOBILITY                               |                                                   | -                                                                                                                                                   | <ul><li>Trinity Transit Hub</li><li>Strong mobility potential</li></ul> |                                             |  |
| MARKET AND<br>GROWTH<br>POTENTIAL      |                                                   | <ul> <li>Moderate availability of vacant land</li> <li>High development pipeline activity</li> <li>Limited availability of large parcels</li> </ul> |                                                                         |                                             |  |
| LAND USE AND<br>BUILT FORM             |                                                   |                                                                                                                                                     | ood risk<br>ilt Up Urban Area                                           |                                             |  |
| COMMUNITY<br>CONSIDERATIO              | NS C                                              | Proxim                                                                                                                                              | Common Mall<br>hity to sports and recr<br>hity to community fac         |                                             |  |