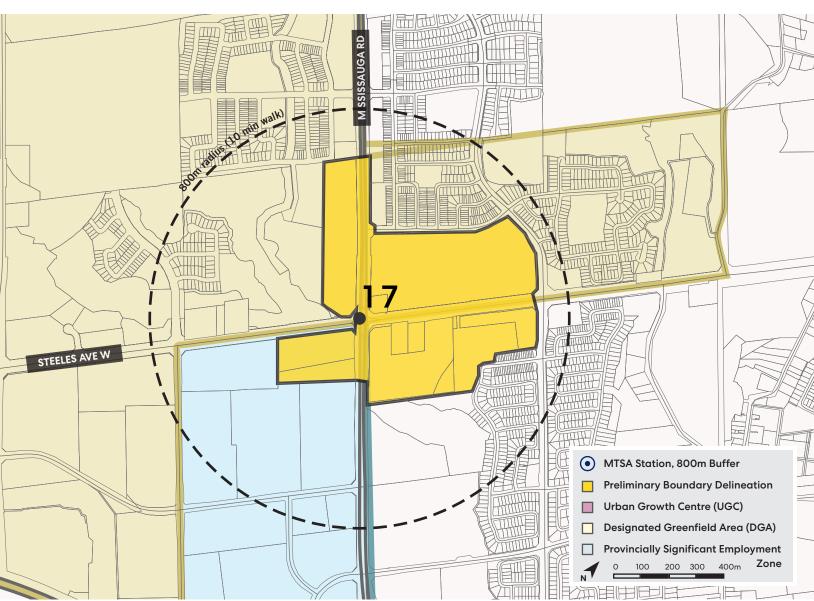

## 17 / STEELES AVE AT MISSISSAUGA RD

APRIL 16, 2020

| MTSA Preliminary Boundary Delineation                         |       |  |  |  |
|---------------------------------------------------------------|-------|--|--|--|
| Area (ha)                                                     | 53    |  |  |  |
| Population                                                    | 962   |  |  |  |
| Employment                                                    | 669   |  |  |  |
| Total Density (ppj/ha)                                        | 30.6  |  |  |  |
| Additional People and Jobs to<br>Achieve Target Density (ppj) | 6,400 |  |  |  |
| MTSA 800m Radius                                              |       |  |  |  |
| Area (ha)                                                     | 201   |  |  |  |
| Population                                                    | 3,401 |  |  |  |
| Employment                                                    | 3,993 |  |  |  |
| Total Density (ppj/ha)                                        | 36.8  |  |  |  |

| Station:<br>Municipality:<br>Corridor: | Steeles Ave At<br>Mississauga Rd<br>City of Brampton<br>Transit Hub                                                                                                                                                                                                                                                                                                                                                                                                                                                                                                                                                                                                                                                                                                                                                                                                                                                                                                                                                                                                                                                                                                                                                                                                                                                                                                                                                                                                                                                                                                                                                                                                                                                                                                                                                                                                                |   | ga Rd<br>ampton                                                                                                                            | Corridor Type:<br>Combined Station:<br>Target Density: | Other Transit Corridor<br>n/a<br>150 ppj/ha |  |
|----------------------------------------|------------------------------------------------------------------------------------------------------------------------------------------------------------------------------------------------------------------------------------------------------------------------------------------------------------------------------------------------------------------------------------------------------------------------------------------------------------------------------------------------------------------------------------------------------------------------------------------------------------------------------------------------------------------------------------------------------------------------------------------------------------------------------------------------------------------------------------------------------------------------------------------------------------------------------------------------------------------------------------------------------------------------------------------------------------------------------------------------------------------------------------------------------------------------------------------------------------------------------------------------------------------------------------------------------------------------------------------------------------------------------------------------------------------------------------------------------------------------------------------------------------------------------------------------------------------------------------------------------------------------------------------------------------------------------------------------------------------------------------------------------------------------------------------------------------------------------------------------------------------------------------|---|--------------------------------------------------------------------------------------------------------------------------------------------|--------------------------------------------------------|---------------------------------------------|--|
| ANALYTICAL LENS                        |                                                                                                                                                                                                                                                                                                                                                                                                                                                                                                                                                                                                                                                                                                                                                                                                                                                                                                                                                                                                                                                                                                                                                                                                                                                                                                                                                                                                                                                                                                                                                                                                                                                                                                                                                                                                                                                                                    | • | Market Push                                                                                                                                |                                                        |                                             |  |
| MOBILITY                               |                                                                                                                                                                                                                                                                                                                                                                                                                                                                                                                                                                                                                                                                                                                                                                                                                                                                                                                                                                                                                                                                                                                                                                                                                                                                                                                                                                                                                                                                                                                                                                                                                                                                                                                                                                                                                                                                                    | • | <ul> <li>Limited pedestrian and cyclist infrastructure</li> <li>Mississauga Road-Zum Steeles station bus stop</li> </ul>                   |                                                        |                                             |  |
| MARKET AND<br>GROWTH<br>POTENTIAL      |                                                                                                                                                                                                                                                                                                                                                                                                                                                                                                                                                                                                                                                                                                                                                                                                                                                                                                                                                                                                                                                                                                                                                                                                                                                                                                                                                                                                                                                                                                                                                                                                                                                                                                                                                                                                                                                                                    | • | <ul> <li>High availability of vacant land</li> <li>High development pipeline activity</li> <li>Limited parcels for optimization</li> </ul> |                                                        |                                             |  |
| LAND USE AND<br>BUILT FORM             |                                                                                                                                                                                                                                                                                                                                                                                                                                                                                                                                                                                                                                                                                                                                                                                                                                                                                                                                                                                                                                                                                                                                                                                                                                                                                                                                                                                                                                                                                                                                                                                                                                                                                                                                                                                                                                                                                    | • | Low-Moderate flood risk<br>GP Built Up Urban Area, Designated Greenfield<br>Area, Provincially Significant Employment Zone                 |                                                        |                                             |  |
| COMMUNITY<br>CONSIDERATION             | IS to the second s | • | faciliti                                                                                                                                   | d community facilitie<br>es.<br>ark: Canon Canada I    |                                             |  |