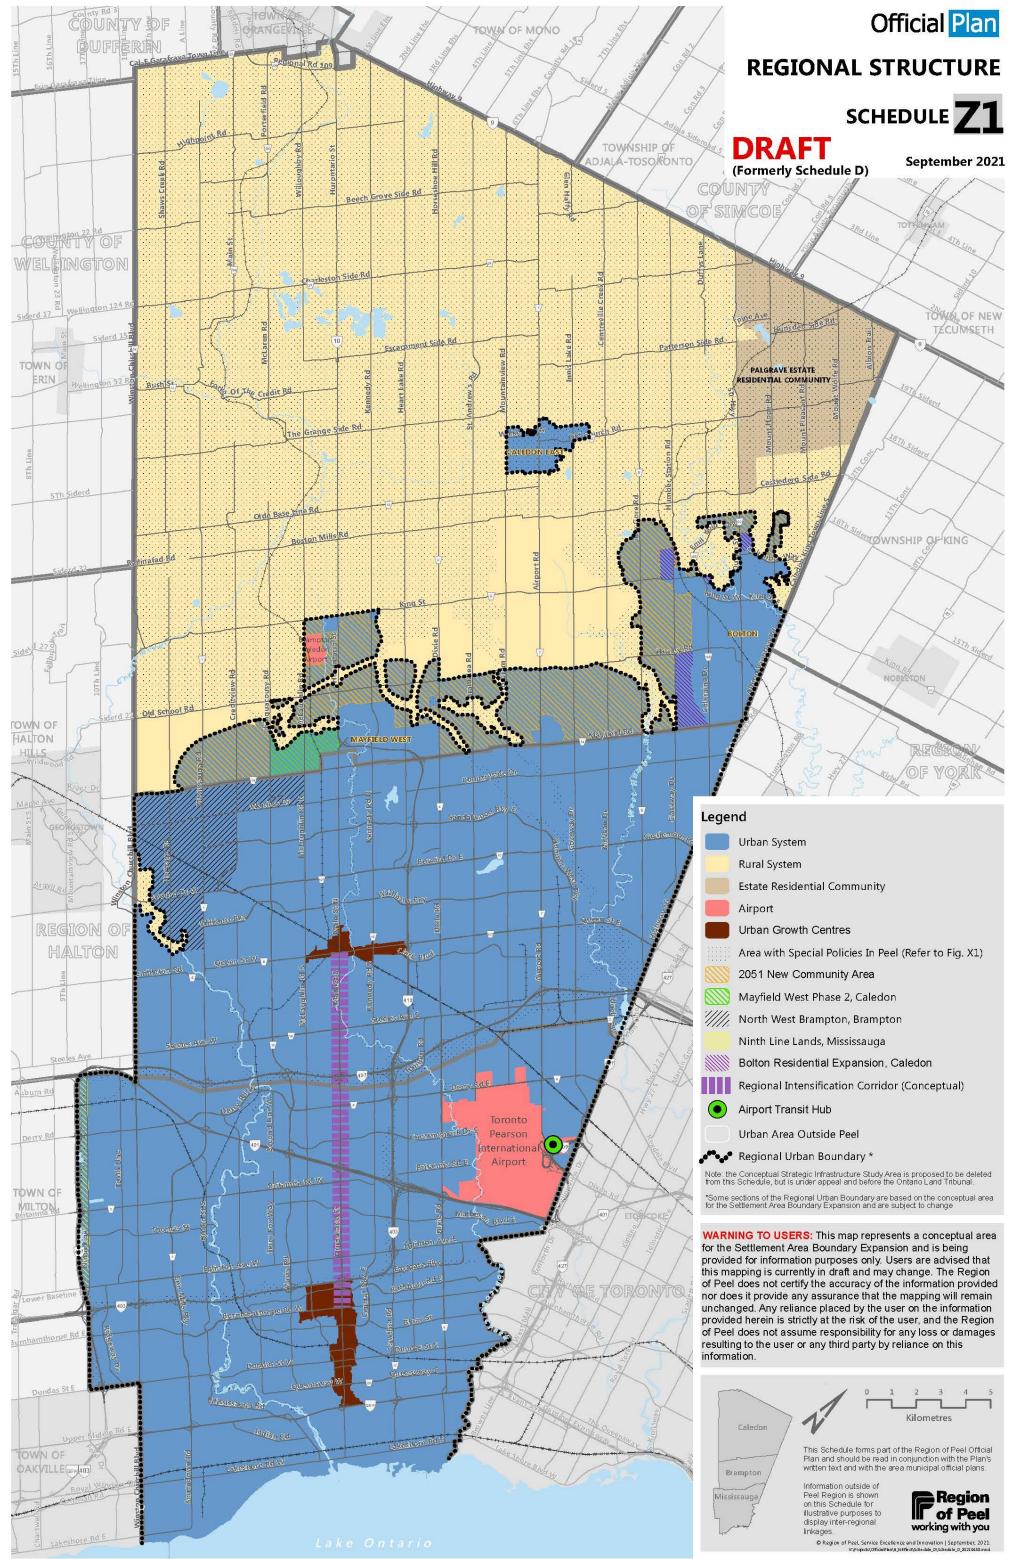

## **1. Settlement Area Boundary Expansion**

(Reference to presentation slides 4, 5, 10, 14)

|              | Draft SABE (Sept. 2021)                                 | 1 |
|--------------|---------------------------------------------------------|---|
| Schedule Z1  | Draft Regional Structure                                | 2 |
| Schedule X12 | Rural System                                            | 3 |
|              | Preliminary Natural Heritage System (Greenlands System) | 4 |
|              | Rural Settlement Expansion Requests                     | 5 |