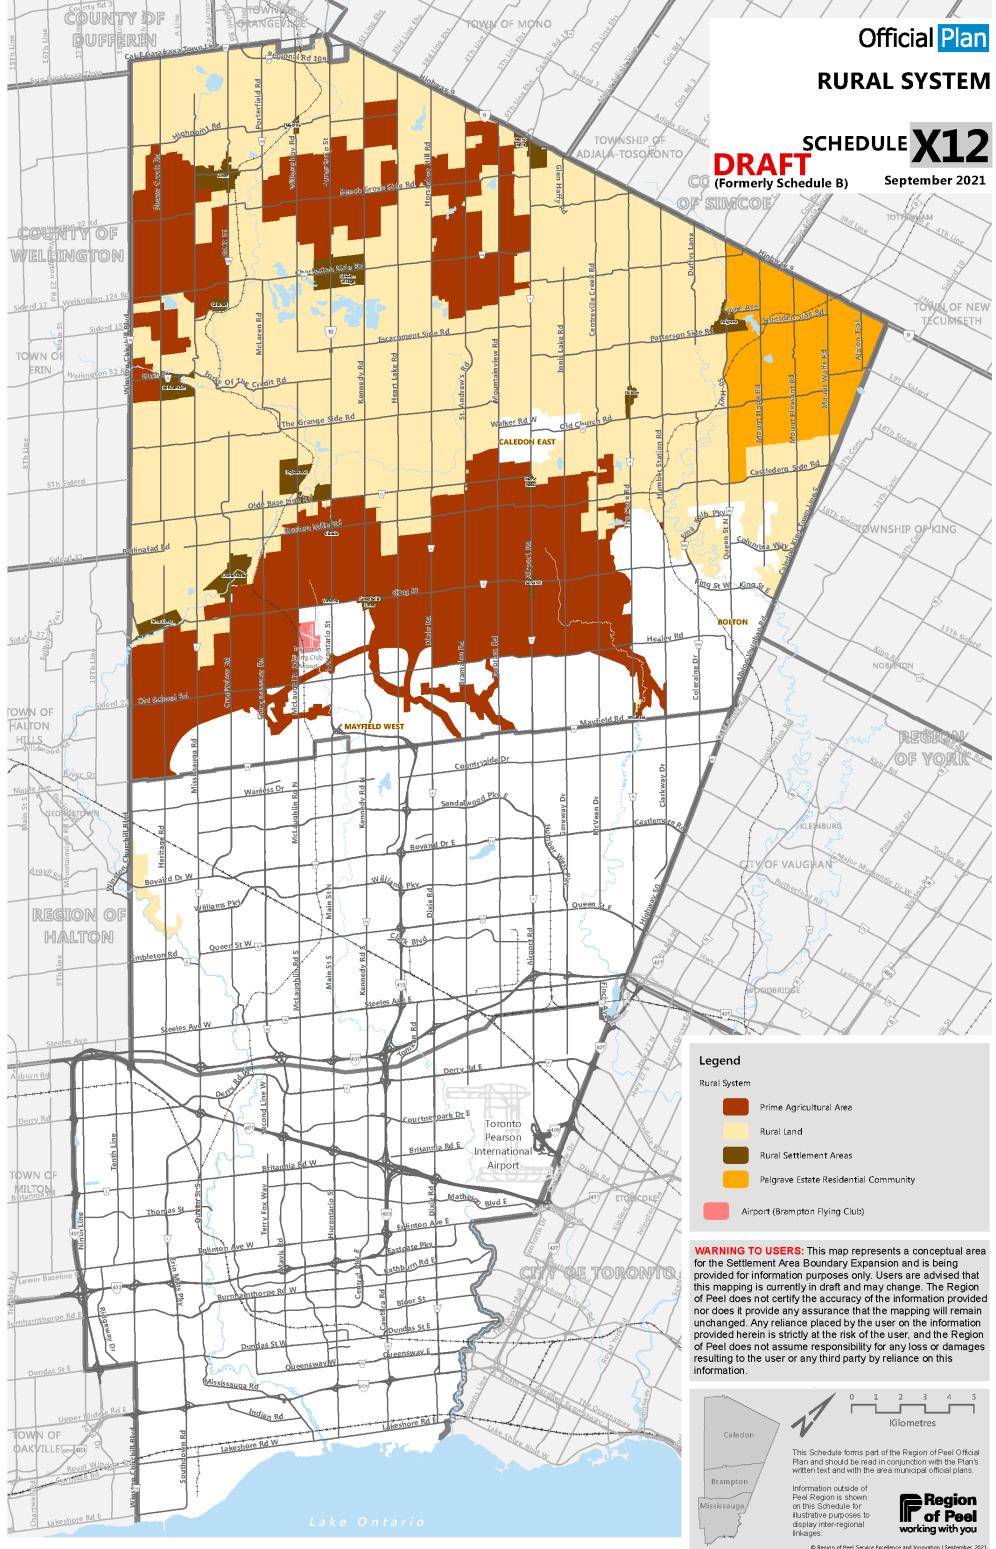

## **1. Settlement Area Boundary Expansion**

(Reference to presentation slides 4, 5, 10, 14)

|              | Draft SABE (Sept. 2021)                                 | 1 |
|--------------|---------------------------------------------------------|---|
| Schedule Z1  | Draft Regional Structure                                | 2 |
| Schedule X12 | Rural System                                            | 3 |
|              | Preliminary Natural Heritage System (Greenlands System) | 4 |
|              | Rural Settlement Expansion Requests                     | 5 |