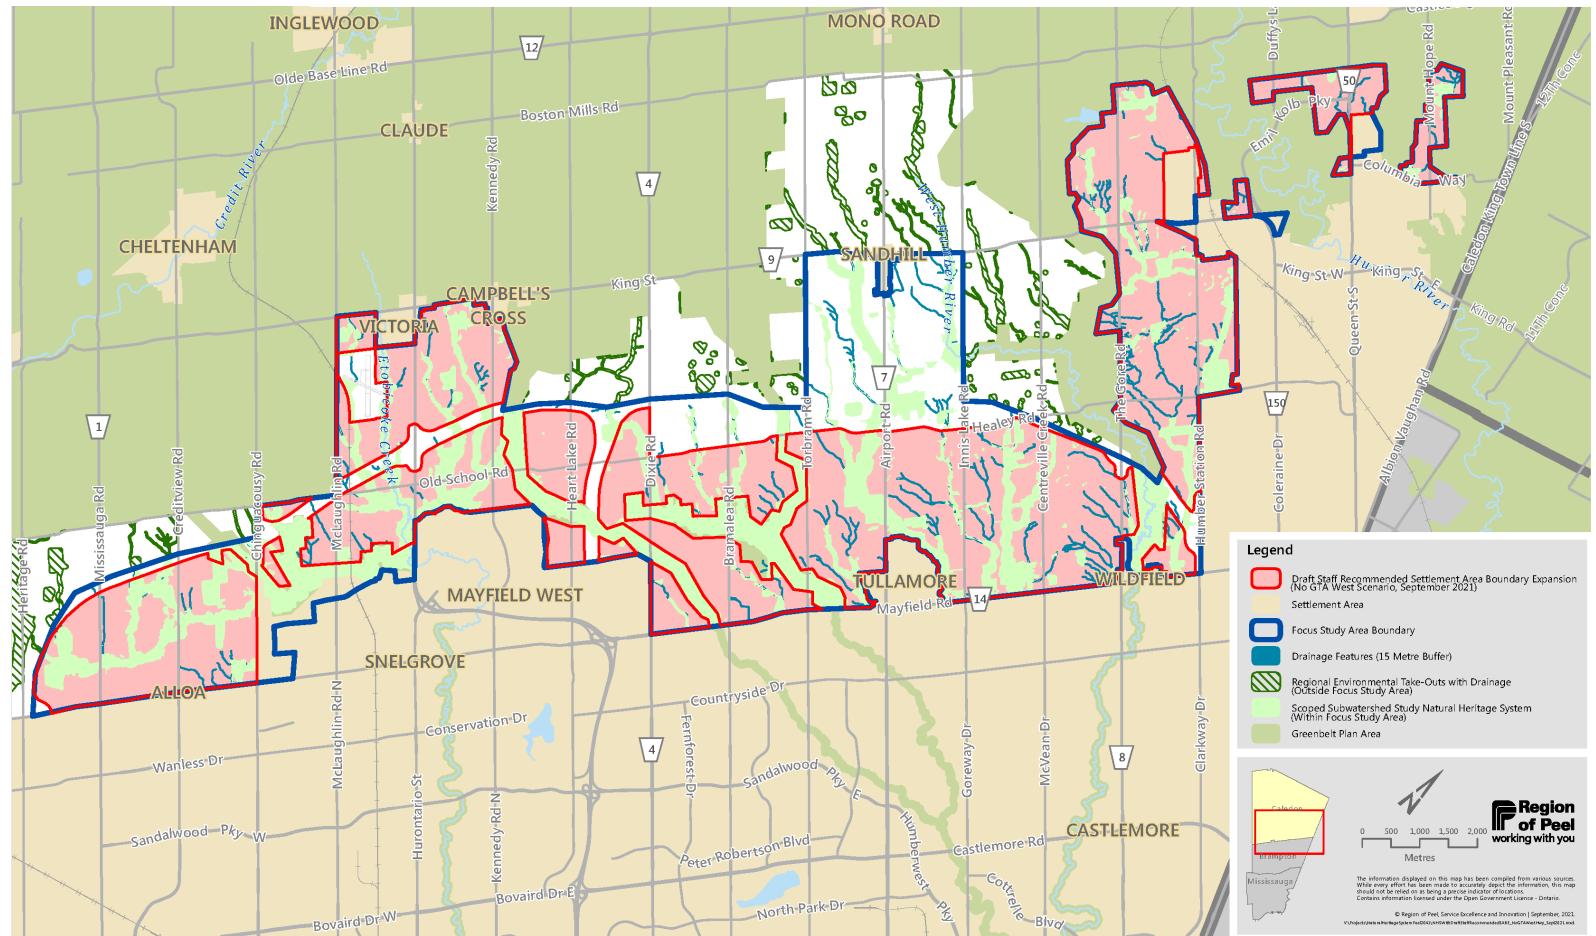

## **1. Settlement Area Boundary Expansion**

(Reference to presentation slides 4, 5, 10, 14)

|              | Draft SABE (Sept. 2021)                                 | 1 |
|--------------|---------------------------------------------------------|---|
| Schedule Z1  | Draft Regional Structure                                | 2 |
| Schedule X12 | Rural System                                            | 3 |
|              | Preliminary Natural Heritage System (Greenlands System) | 4 |
|              | Rural Settlement Expansion Requests                     | 5 |