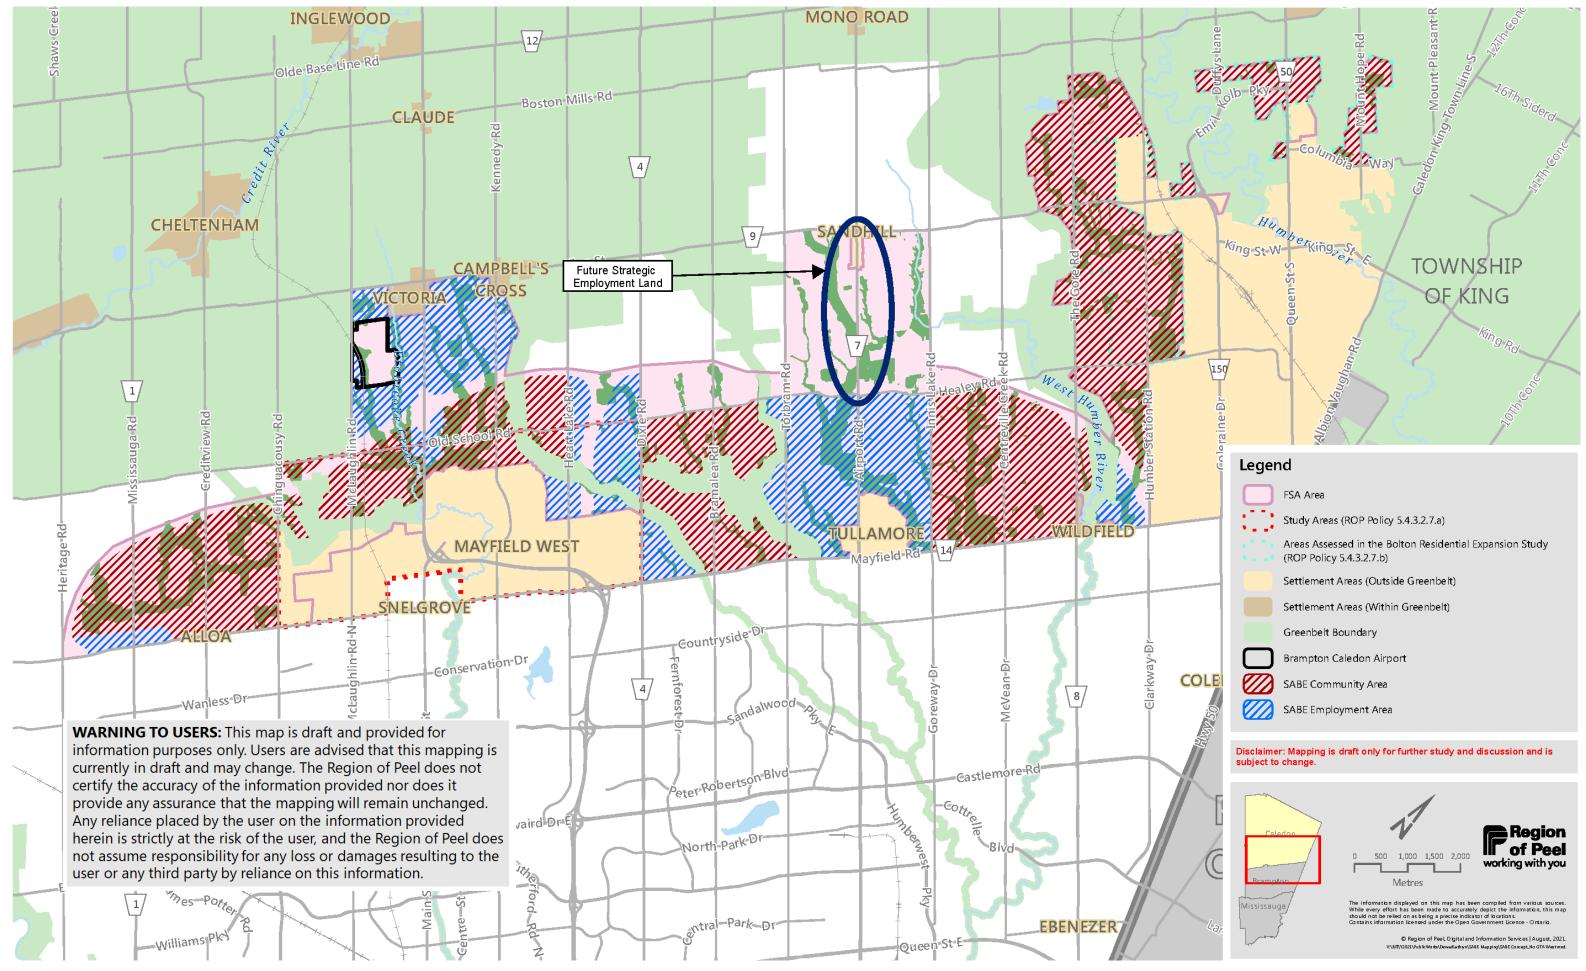

## **1. Settlement Area Boundary Expansion**

(Reference to presentation slides 4, 5, 10, 14)

|              | Draft SABE (Sept. 2021)                                 | 1 |
|--------------|---------------------------------------------------------|---|
| Schedule Z1  | Draft Regional Structure                                | 2 |
| Schedule X12 | Rural System                                            | 3 |
|              | Preliminary Natural Heritage System (Greenlands System) | 4 |
|              | Rural Settlement Expansion Requests                     | 5 |