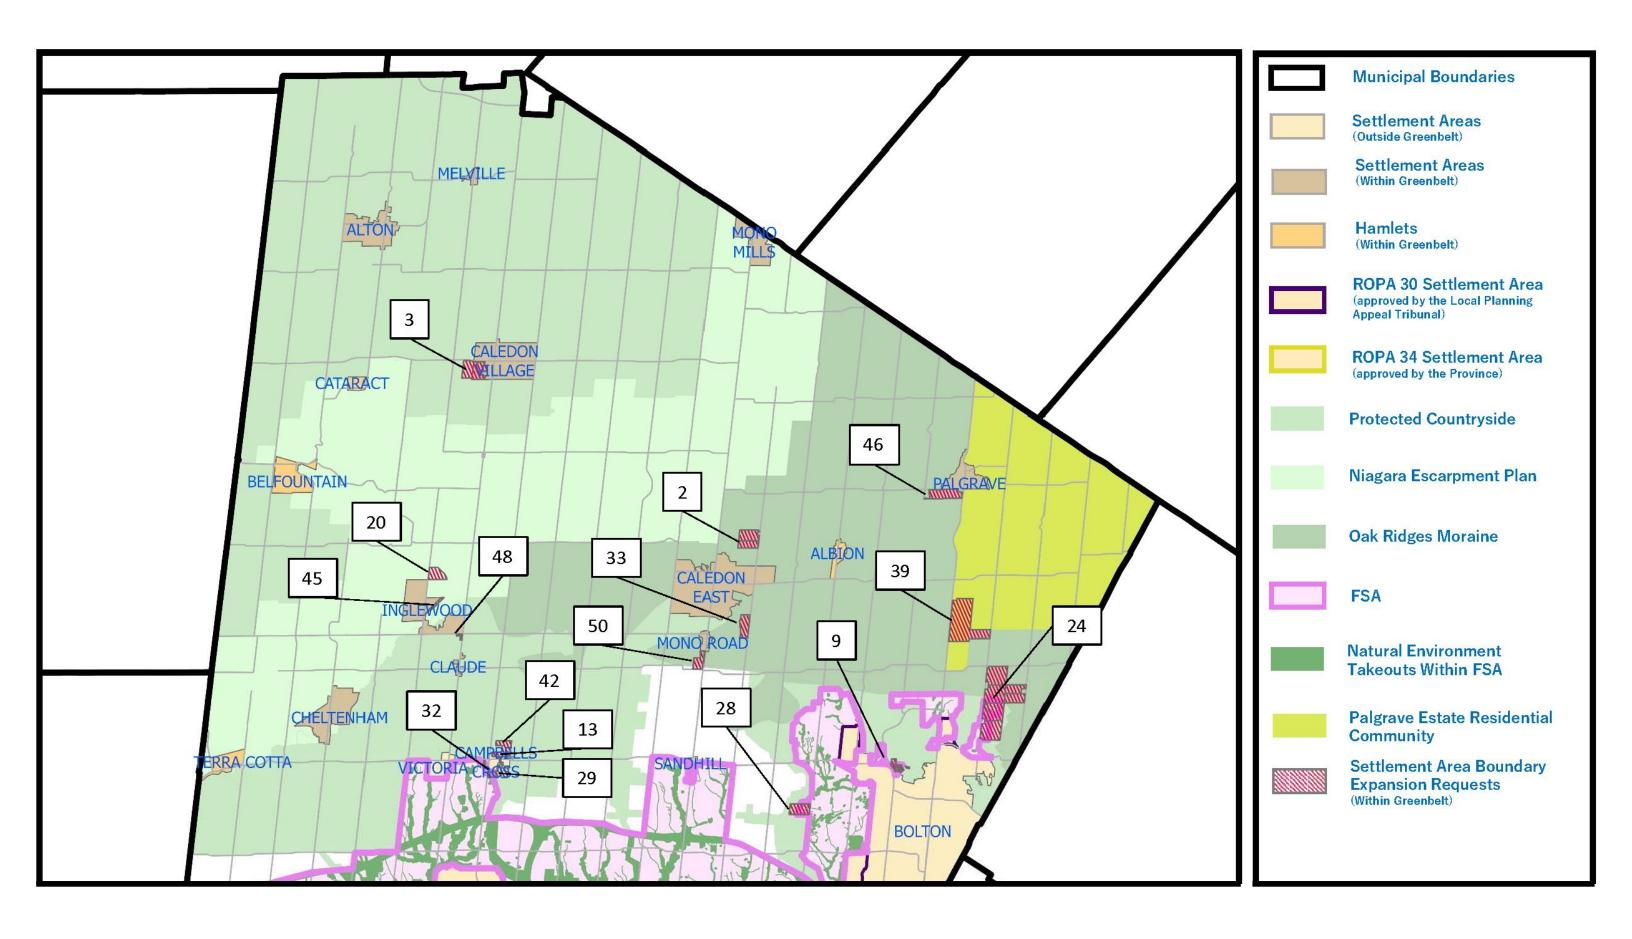

## **1. Settlement Area Boundary Expansion**

(Reference to presentation slides 4, 5, 10, 14)

|              | Draft SABE (Sept. 2021)                                 | 1 |
|--------------|---------------------------------------------------------|---|
| Schedule Z1  | Draft Regional Structure                                | 2 |
| Schedule X12 | Rural System                                            | 3 |
|              | Preliminary Natural Heritage System (Greenlands System) | 4 |
|              | Rural Settlement Expansion Requests                     | 5 |