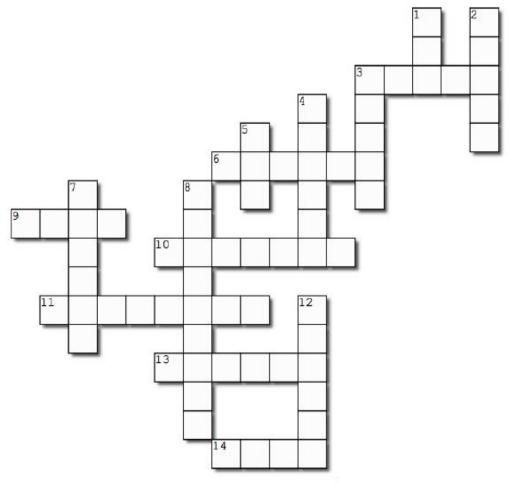

## **Waste Sorting Crossword!**

Complete the crossword puzzle below

## Across

- 3. Something that you can write on which is disposed of in the recycling.
- 6. A container made from paper, full of milk, which is disposed of in the recycling bin.
- 9. A flexible material made from tin that wraps around food for heat, which is disposed of in the garbage bin.
- 10. Another name for snack packaging which is disposed of in the garbage bin.
- 11. A drink made from fruit with a straw, which is disposed of in the recycling bin. The straw goes in the garbage.
- 13. A yellow fruit with a peel which is disposed of in the compost bin.
- 14. A part of an apple which you don't eat, which is disposed of in the green bin.

## Down

- 1. The name of a disposable item that holds your coffee which is disposed of in the garbage bin.
- 2. A plastic drinking device which is disposed of in the garbage.
- 3. An electronic device that you use daily which is disposed of in the recycling bin.
- 4. A disposable plastic item that contains water which is disposed of in the recycling bin.
- 5. A plastic item used to carry groceries which is disposed of in the recycling bin.
- 7. Something that you use to blow your nose which is disposed of in the green bin.
- 8. The material which boxes are made from, which is disposed of in the recycling bin.
- 12. A citrus fruit with a peel which is disposed of in the green bin.