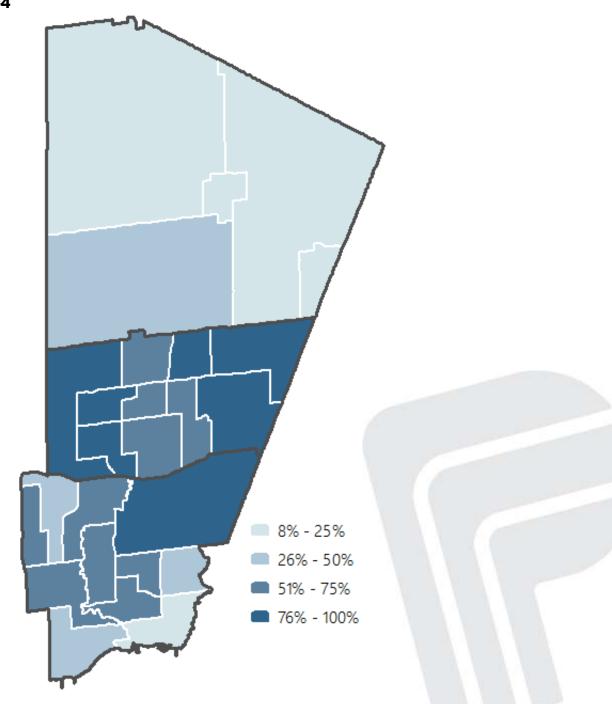

# VISIBLE MINORITY POPULATION BY WARD

2/3 Peel wards have greater than 50% visible minority population