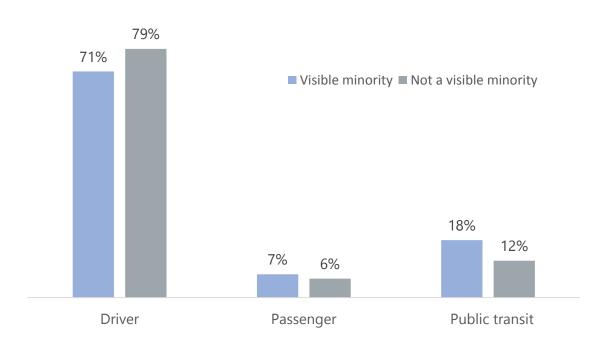

2/3 Peel wards have greater than 50% visible minority population



# **CULTURAL DIVERSITY OVER TIME**



# **2016 LANGUAGE CHARACTERISTICS**

5% of

visible minorities in Peel have no knowledge of English or French

Top 3 Non-official languages

Punjabi 13.3%

Urdu 5.2%

Mandarin 2.8%

# **2016 EDUCATION CHARACTERISTICS**

57% of visible minorities have postsecondary education or higher





52%

visible minorities studied outside of Canada

■ Not a visible minority

# **2016 LABOUR CHARACTERISTICS**

9% of visible minorities in Peel are unemployed

Compared to 6% of those who are not a visible minority

52% of visible minorities worked part of the year or part time

Compared to 43% of those who are not a visible minority



# **2016 COMMUTE CHARACTERISTICS**

#### **COMMUTE TO WORK**







# 2016 INCOME CHARACTERISTICS

16% of visible minorities in Peel live in low income (LIM-AT)

12.8%

8%

of total population

of those who are not a visible minority

Median after-tax income for visible minorities is

\$24,460

\$10,000 less than people that are not a visible minority

\*population 15+

# **2016 HOUSING CHARACTERISTICS**

38% of visible minority led households spend more than 30% of income on housing

25% for households not led by a visible minority



3/4 of visible minority led households own their homes.

36% of them spend 30% or more on housing, double that of households not led by a visible minority

# PEEL DATA CENTRE

Staff can take a closer look.

Explore these topic areas as they relate to Peel programs and services

Expand on context of diversity

Explore d