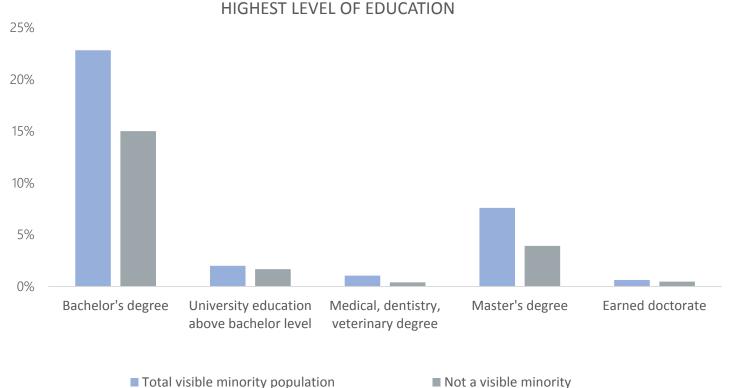

# **2016 EDUCATION CHARACTERISTICS**

57% of visible minorities have postsecondary education or higher

52%

visible minorities studied outside of Canada

■ Not a visible minority