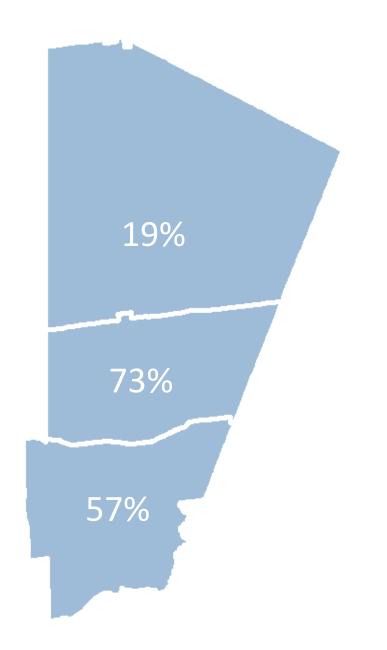

# VISIBLE MINORITY POPULATION BY WARD

2/3 Peel wards have greater than 50% visible minority population