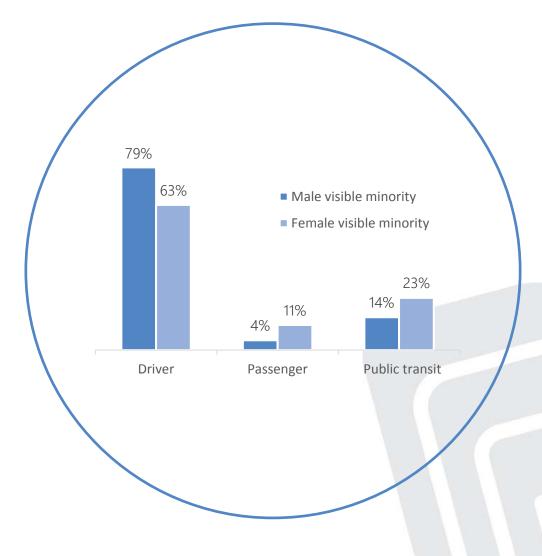

2/3 Peel wards have greater than 50% visible minority population



# **CULTURAL DIVERSITY OVER TIME**



# **2016 LANGUAGE CHARACTERISTICS**

5% of

visible minorities in Peel have no knowledge of English or French

Top 3 Non-official languages

Punjabi 13.3%

Urdu 5.2%

Mandarin 2.8%

# **2016 EDUCATION CHARACTERISTICS**

57% of visible minorities have postsecondary education or higher





52%

visible minorities studied outside of Canada

■ Not a visible minority

# **2016 LABOUR CHARACTERISTICS**

9% of visible minorities in Peel are unemployed

Compared to 6% of those who are not a visible minority

52% of visible minorities worked part of the year or part time

Compared to 43% of those who are not a visible minority



# **2016 COMMUTE CHARACTERISTICS**

#### **COMMUTE TO WORK**







# 2016 INCOME CHARACTERISTICS

16% of visible minorities in Peel live in low income (LIM-AT)

12.8%

8%

of total population

of those who are not a visible minority

Median after-tax income for visible minorities is

\$24,460

\$10,000 less than people that are not a visible minority

\*population 15+

# **2016 HOUSING CHARACTERISTICS**

38% of visible minority led households spend more than 30% of income on housing

25% for households not led by a visible minority



3/4 of visible minority led households own their homes.

36% of them spend 30% or more on housing, double that of households not led by a visible minority

# PEEL DATA CENTRE

Staff can take a closer look.

Explore these topic areas as they relate to Peel programs and services

Expand on context of diversity

Explore dat