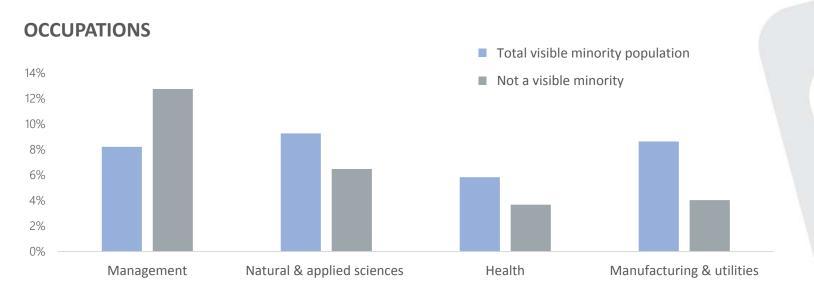

# **2016 LABOUR CHARACTERISTICS**

9% of visible minorities in Peel are unemployed

Compared to 6% of those who are not a visible minority

52% of visible minorities worked part of the year or part time

Compared to 43% of those who are not a visible minority